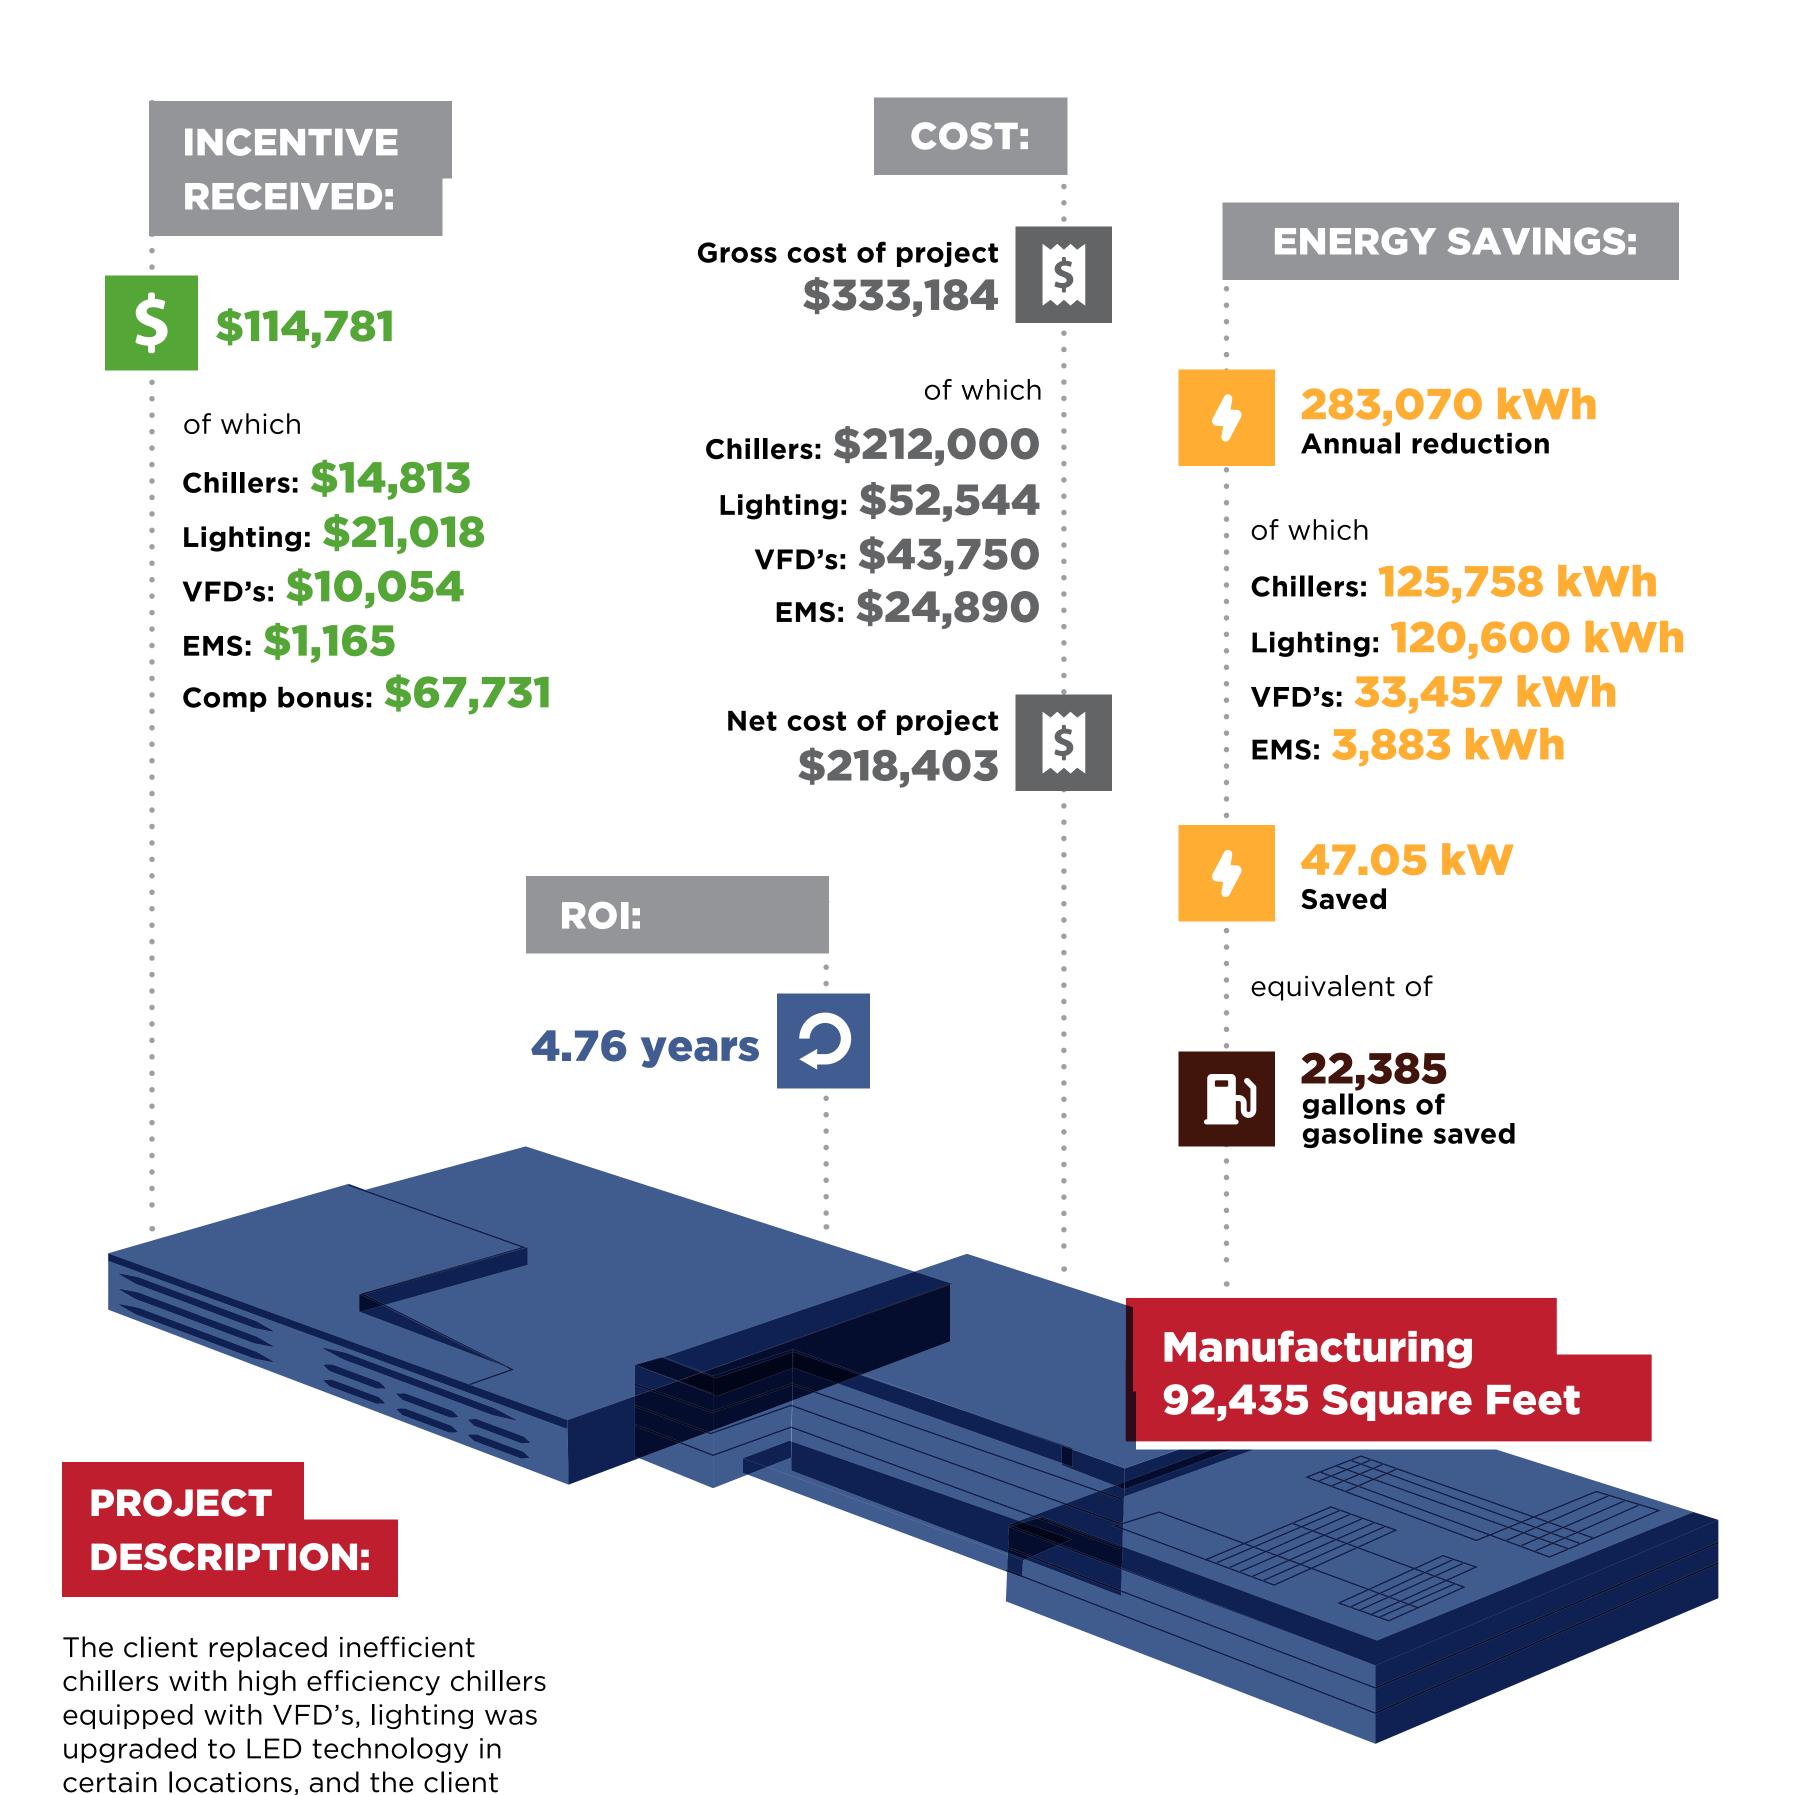

## **SCOPE OF WORK:**

Performed an ASHRAE Level II audit to help determine optimal energy conservation measures, and delivered an energy conservation plan.

installed an EMS system upgrade

to manage the new technology.

Determined current chillers needed to be replaced as end of life was approaching as well as performed lighting upgrades, installed EMS system, and equipped chillers with VFD's. Prepared and applied for incentive dollars while capturing a comprehensive bonus incentive for bundling multiple projects together.