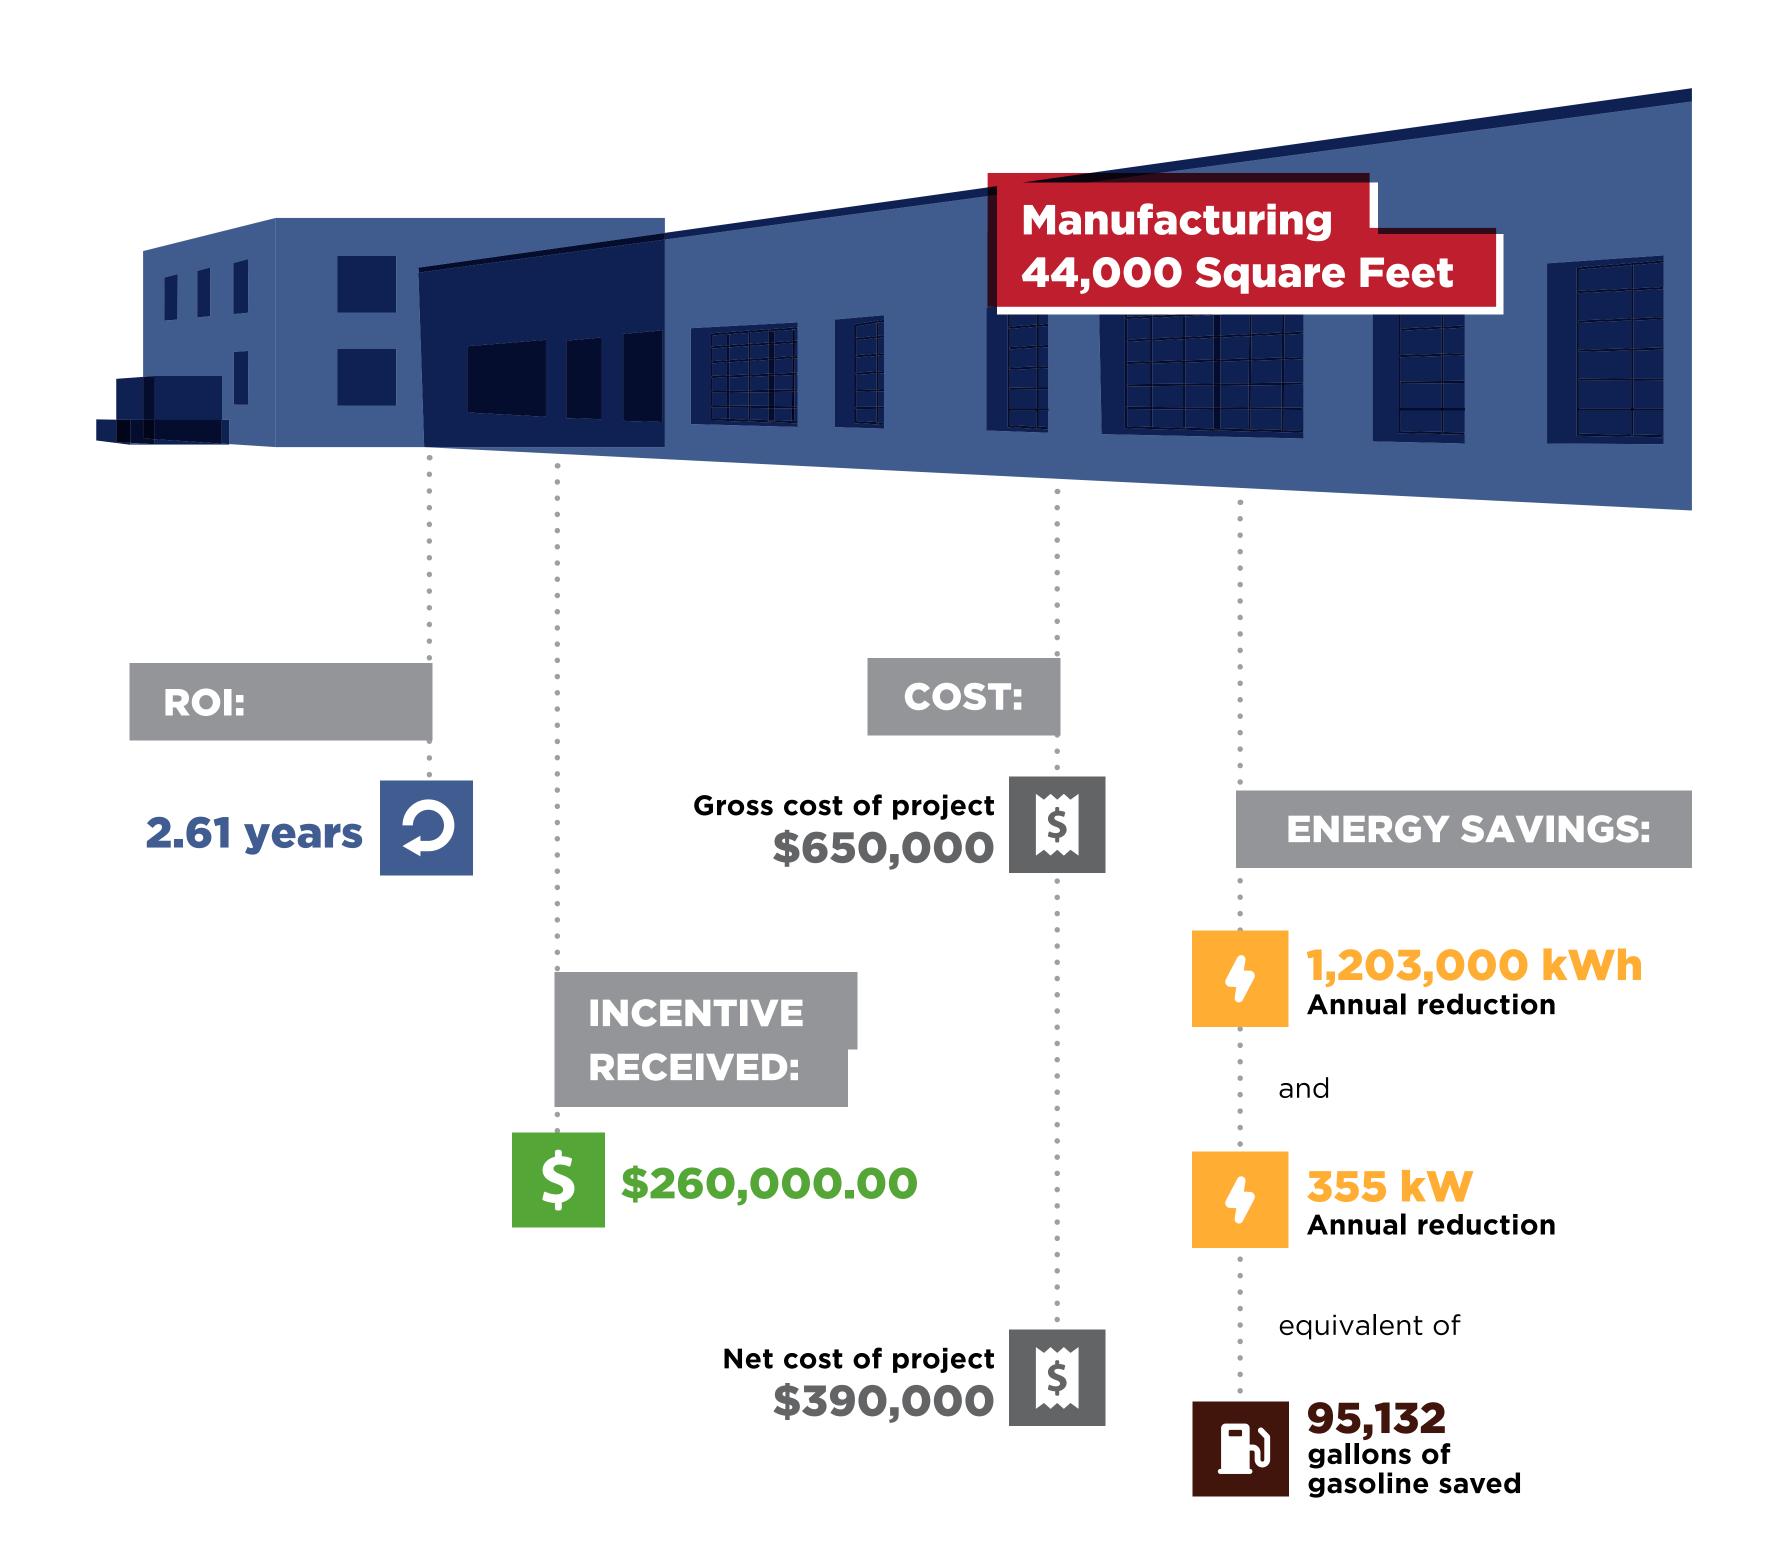

## **ENERGY EFFICIENT PROCESS EQUIPMENT**

Ulbrich Specialty Strip Mill, 1 Dudley Avenue, Wallingford, CT

**SCOPE OF WORK:** 

The client replaced an existing DC motor and drive system, adding controls and VFDs on this Mill.

Prepared and applied for incentive dollars for a Mill conversion project changing a DC motor to AC then further upgrading the control panels and installing Variable Frequency Drives (VFDs).

To prove the efficiency and conservation change we added real time recorders to obtain baseline electrical consumption on this mill before and after the change.