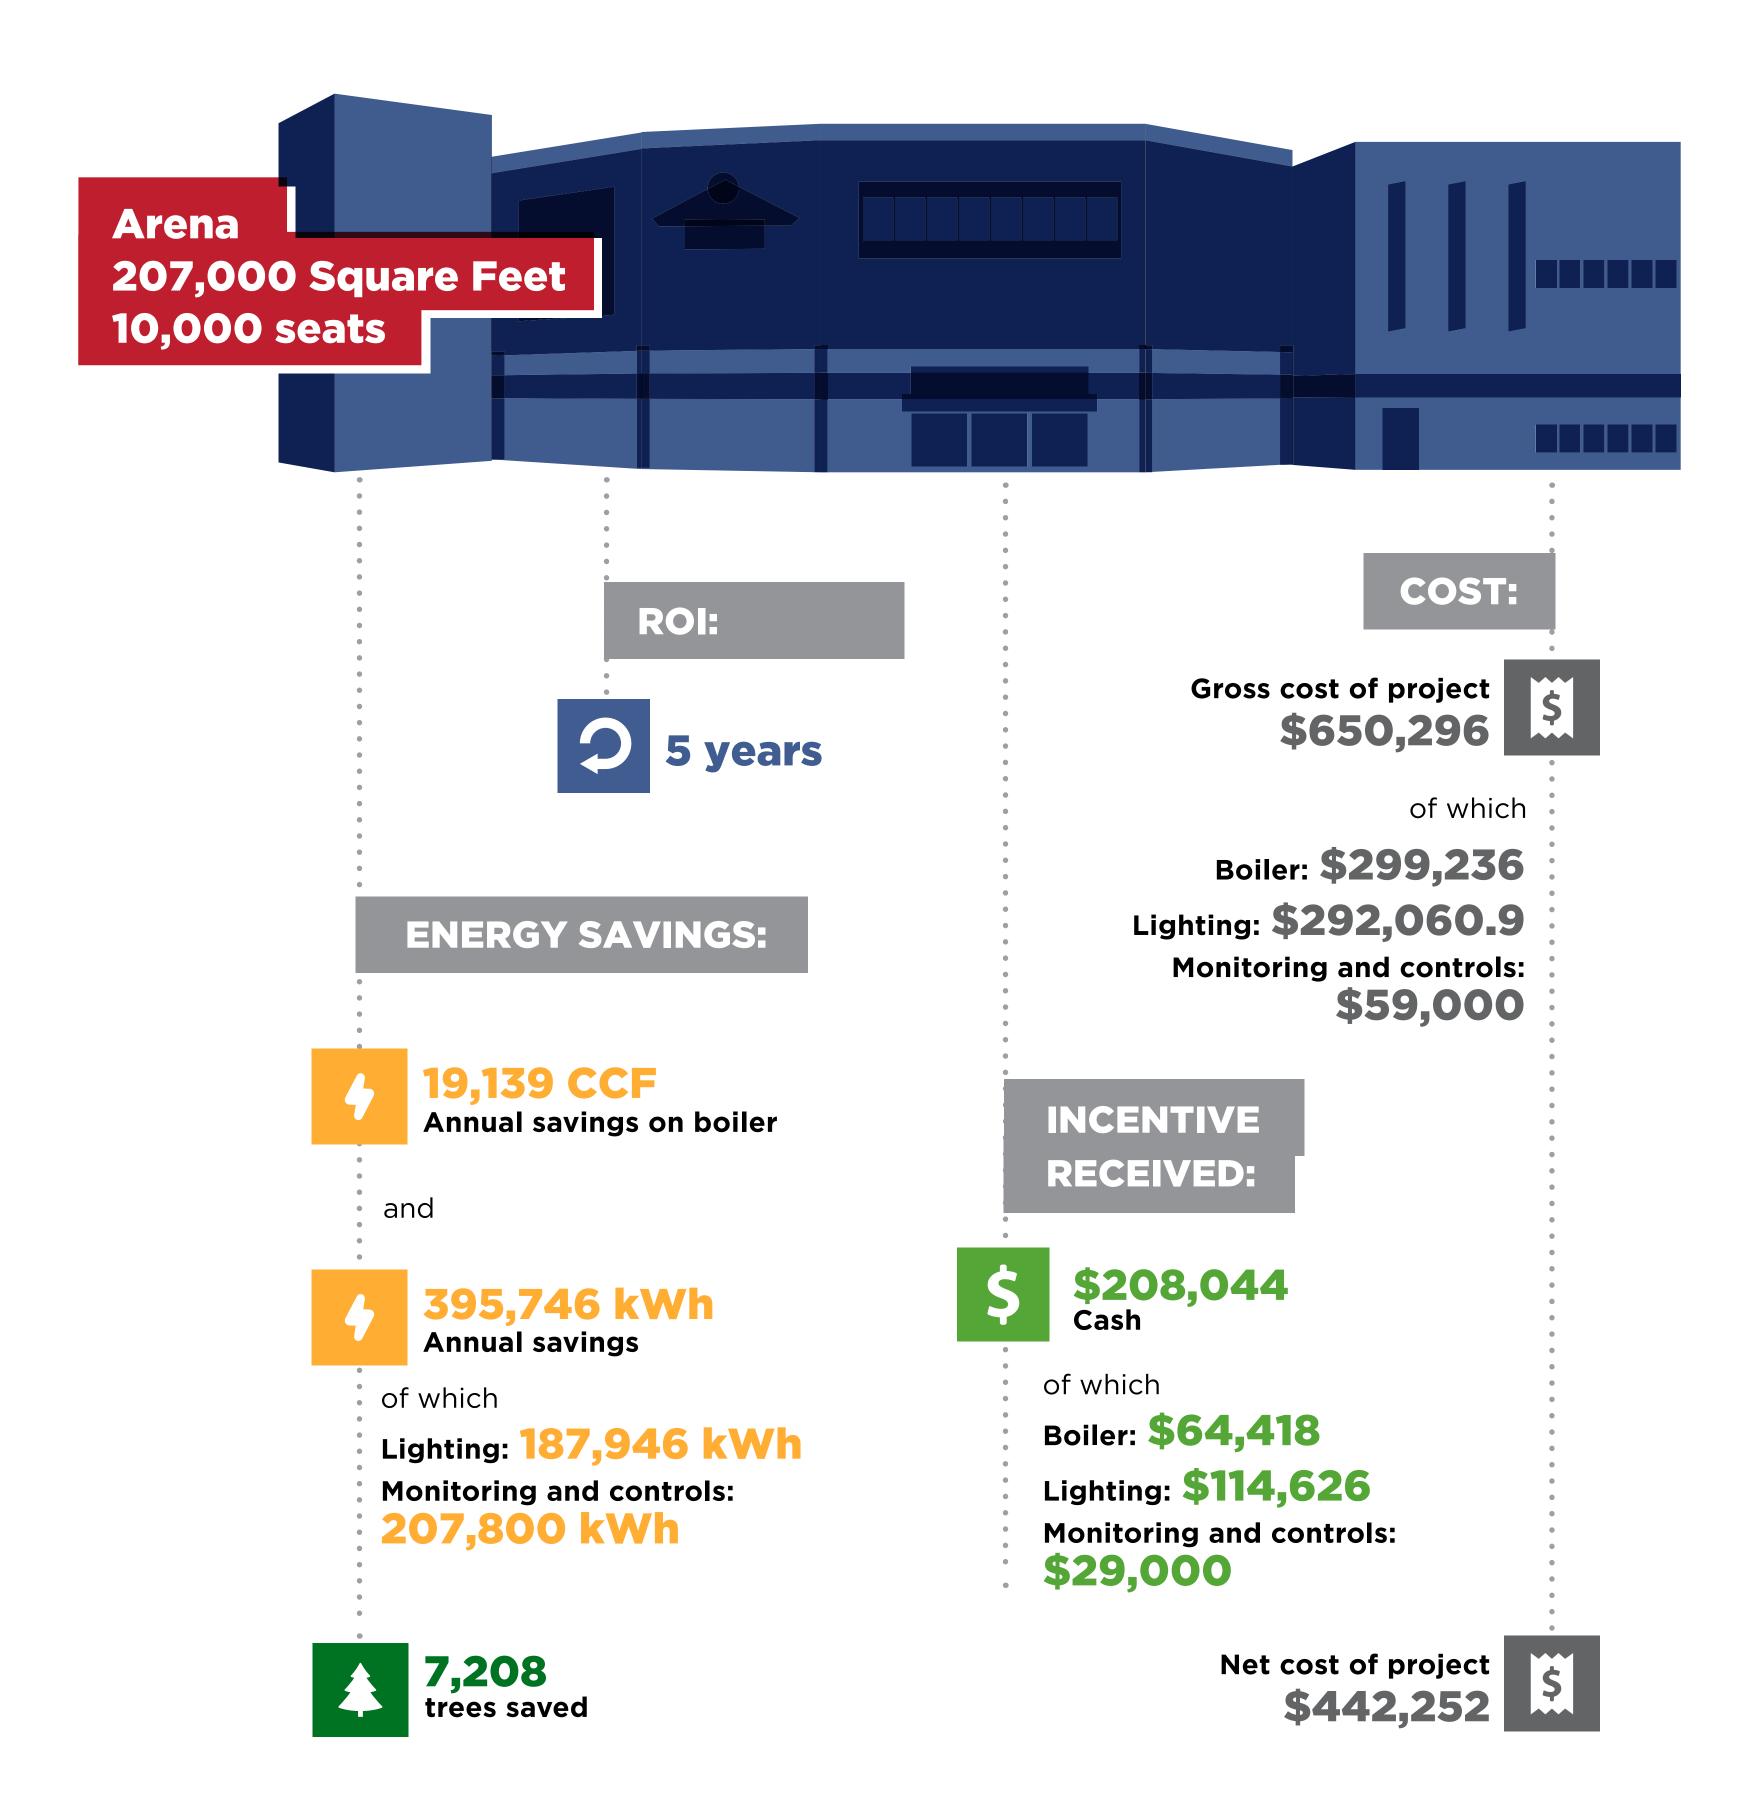

## **ENERGY EFFICIENCY PROJECT**

Webster Bank Arena | 600 Main Street, Bridgeport, CT

## **SCOPE OF WORK:**

Performed an ASHRAE Level II audit to determine optimal energy conservation measures. Delivered an energy conservation plan:

 Phase I; implemented energy data tracking monitors throughout building allowing for the proper identification of the top energy

## consumers;

- Phase II; analyzed energy data and developed recommendations for appropriate energy conservation measures;
- Phase III; prepared and applied for incentive dollars on behalf of the client.

## PROJECT OUTCOME:

- Client installed two 4000 MBH building heat condensing boilers at 96% efficiency, removing and replacing the two original units
- Performed LED lighting change out.
- Installed energy management technology.